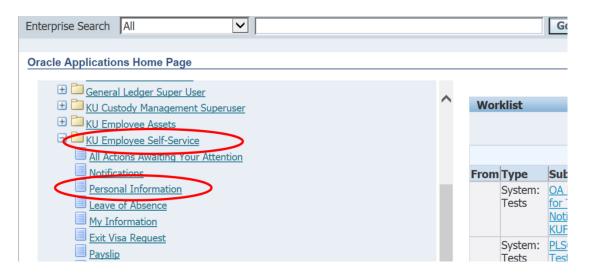

Part 1: Validate your personal data:

1- Login to KU Self-Service System <u>http://e.ku.edu.kw</u>. You can access it form KU website <u>http://ku.edu.kw</u> under "Quick Links"

2- Click on "KU Employee Self-Service" responsibility and choose "Personal Information"

3- Make sure you have KU email address as you can see in the image below rounded by green circle and titled as **"Organization Email Address"** 

| ne Numbers                |                                                                                       |       |
|---------------------------|---------------------------------------------------------------------------------------|-------|
|                           |                                                                                       | Updat |
| Alternative Email         | xxtest@hotmail.com<br>Enter Personal Email, for example: Kuwait.University@gmail.com' |       |
| Home                      | 25366659                                                                              |       |
| nome                      | Enter Personal Email, for example: 'Kuwait.University@gmail.com'                      |       |
| Close Person Phone Number | 78933037<br>Enter Personal Enterly for example: 'Kuwait.University@gmail.com'         |       |
| Mobile                    | +965665544332                                                                         |       |
| TIOSHO                    | Enter Personal Email for example: 'Kuwait.University@gmail.com'                       |       |