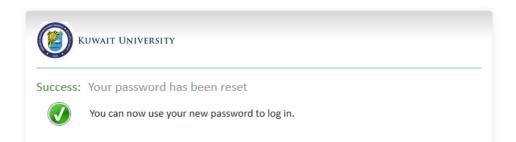

5 If the new password is accepted, you will receive a confirmation message that your password was successfully changed as in the image below.

Please Note you will use this **password to login to all KU applications** such as :